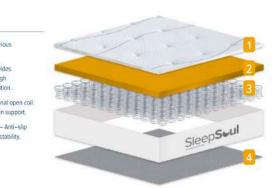

Air

SleepSoul Air mattress comes with a 10 year Manufacturer's Warranty.

Provides complete support from head to toe Soft/medium firmness Rating.

Offering great comfort and support the Air mattress uses a traditional open coil spring system, a series of interlinking coiled springs which are evenly set within a durable framed structure which offers excellent support.

Luxurious comfort quilting and a soft foam layer sit on top of a traditional open-coil spring system.

Combined, these features create the perfect balance of comfort and support allowing you to sleep peacefully in any position.