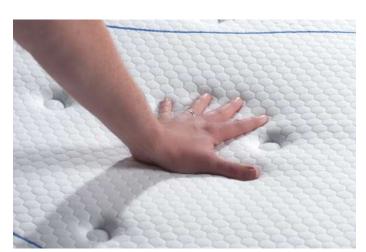

Luxurious comfort quilting and a soft foam layer sit on top of a traditional open-coil spring system.

Combined, these features create the perfect balance of comfort and support allowing you to sleep peacefully in any position.

So whether you're a toss-and-turner, a duvet hogger or a belly flopper, you're guaranteed a comfortable night's sleep with SleepSoul.

By distributing your weight evenly across the mattress, the coil-sprung mattress prevents the dreaded.