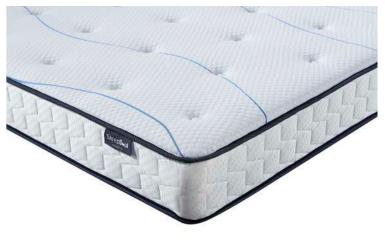

Luxurious comfort quilting and a soft foam layer sit on top of a traditional open-coil spring system.

Combined, these features create the perfect balance of comfort and support allowing you to sleep peacefully in any position.