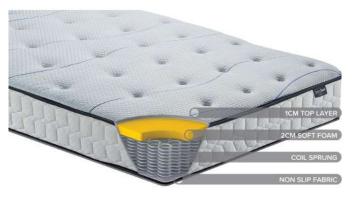

Air

SleepSoul Air mattress comes with a 10 year Manufacturer's Warranty.

Provides complete support from head to toe Soft/medium firmness Rating.

Offering great comfort and support the Air mattress uses a traditional open coil spring system, a series of interlinking coiled springs which are evenly set within a durable framed structure which offers excellent support.

Luxurious comfort quilting and a soft foam layer sit on top of a traditional open-coil spring system.

Combined, these features create the perfect balance of comfort and support allowing you to sleep peacefully in any position.

So whether you're a toss-and-turner, a duvet hogger or a belly flopper, you're guaranteed a comfortable night's sleep with SleepSoul.

By distributing your weight evenly across the mattress, the coil-sprung mattress prevents the dreaded.