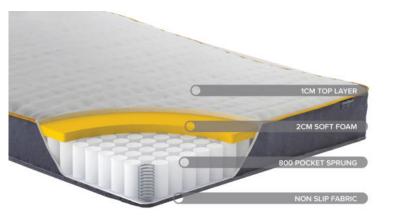

## Comfort

- 1 TOP LAYER Luxurious comfort quilting
- SOFT FOAM Provides deep comfort through consistent weight distribution.
- 3 SPRINGS 800 pocket springs will conform to your bodies shape, supporting you when you need it the most and prevents the "roll together effect".
- NON SLIP FABRIC Anti–sl base for additional stability.
- SURROUNDING CASE –
  Breathable and resilient the cover keeps everything together.

Features 800 individual pocket springs. Plus 22cm in thickness!

Sleep soul mattresses will require 24 hours to return to their original size before use

Come's vacuum packed and boxed for extra convenience and ease

The SleepSoul Comfort mattress is the answer to achy joints, restless nights and grumpy mornings.

Sink into the foam to experience true comfort all night, every night.

The 1cm top layer and 2cm of soft foam combine to create a plush cushioning that feels great in any position.