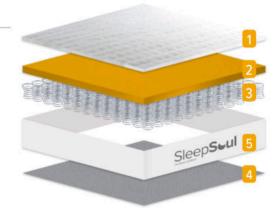

## Comfort

- 1 TOP LAYER Luxurious comfort quilting
- SOFT FOAM Provides deep comfort through consistent weight distribution.
- 3 SPRINGS 800 pocket springs will conform to your bodies shape, supporting you when you need it the most and prevents the "roll together effect".
- NON SLIP FABRIC Anti–sl base for additional stability.
- SURROUNDING CASE –
  Breathable and resilient the cover keeps everything together.