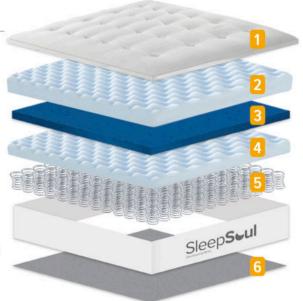

## Harmony

- TOP LAYER Luxurious comfort quilting.
- 2 4CM CONVOLUTED FOAM Advanced airflow creates a breathable layer avoiding heat build up & contours to your body to provide support, reduce pressure points & help you to sleep more comfortably.
- 1CM MEMORY FOAM Acts as a transition layer for the perfect sink and minimised
- 2.5CM CONVOLUTED FOAM Advanced airflow creates a breathable layer avoiding heat build up & contours to your body to provide support, reduce pressure points & help you sleep confectably.
- SPRINGS 1000 Pocket springs will conform to your bodies shape, supporting you where you need it the most and prevents the 'roll together effect'.
- NON SLIP FABRIC Anti-sli base for additional stability

Featuring 4cm of convoluted foam, 1cm of memory foam and another 2.5cm of convoluted foam. Total 30cm of thickness.

The convoluted foam is a breathable layer that provides advanced airflow for a cooler night's sleep. It also reduces pressure off joints and muscles.

The 1cm layer of memory foam allows your body to sink deep into the mattress, offering comfort and stability unlike traditional foam. Experience a blissful night's sleep without fear rolling off the bed. 1000 individual edge-to-edge pocket springs keep you stable and supported as you sleep.