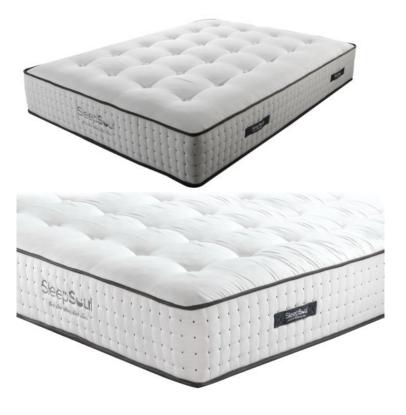

The SleepSoul Harmony comes with a 10 year Manufacturer's Warranty

Medium/firm firmness, provides complete support from head to toe

Featuring a beautiful tufted top and plush fillings for extra comfort and cushioning.

Features 1000 individual pocket springs.

Come's vacuum packed and will require 24 hours to return to their original size before use

The SleepSoul Harmony mattress combines memory foam and convoluted foam to help you drift into a deep, restful sleep.