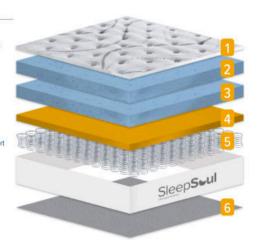

## Heaven

- 2CM TOP LAYER Luxurious comfort quilting with extra layer of cool gel foam
- 2CM COOLGEL FOAM Advanced temperature regulation slows down the heat build-up in the mattress, allowing you to sleep cooler, for longer.
- 2CM COOLGEL FOAM Advanced temperature regulation slows down the heat build-up in the mattress, allowing you to sleep cooler, for longer.
- 1CM SOFT FOAM Provides deep comf through consistent weight distribution.
- 5 SPRINGS 1000 Pocket springs will conform to your bodies shape, supporting you where you need it the most and prevents the "roll together effect".
- NON SLIP FABRIC Anti–slip b