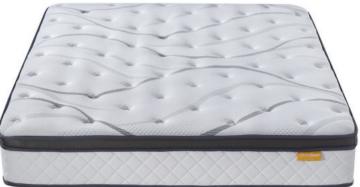

Come's vacuum packed and will require 24 hours to return to their original size before use

The SleepSoul Heaven mattress puts comfort first. Indulge in multiple layers of plush foam for a deep, restful sleep.

And if that wasn't enough, we've added a luxuriously soft euro top for even more comfort.

Sewn flush with the top of the mattress, the eurotop adds a seamless layer of high quality foam. It really must be felt to be believed.