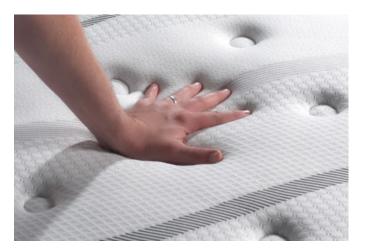

The 2cm layer of coolgel allows your body to sink deep into the mattress. It moulds to your sleeping position, helping relieve pressure off your muscles and joints, and even spreads your weight evenly to prevent you from rolling around.

And if that wasn't enough, we've added a luxuriously soft euro top for even more comfort.

Sewn flush with the top of the mattress, the eurotop adds a seamless layer of high quality foam. It really must be felt to be believed.