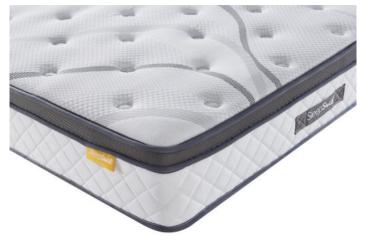

The Heaven mattress includes 1000 individual edge-to-edge pocket springs to support your body in any position.

So whether you're a toss-and-turner, a duvet hogger or a belly flopper, you're guaranteed a comfortable night's sleep with SleepSoul.