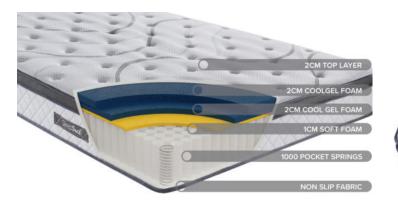

## Heaven

- 2CM TOP LAYER Luxurious comfort quilting with extra layer of cool gel foam
- 2CM COOLGEL FOAM Advanced temperature regulation slows down the heat build-up in the mattress, allowing you to sleep cooler, for longer.
- 2CM COOLGEL FOAM Advanced temperature regulation slows down the heat build-up in the mattress, allowing you to sleep cooler, for longer.
- 1CM SOFT FOAM Provides deep comf through consistent weight distribution.
- 5 SPRINGS 1000 Pocket springs will conform to your bodies shape, supporting you where you need it the most and prevents the "roll together effect".
- NON SLIP FABRIC Anti–slip b