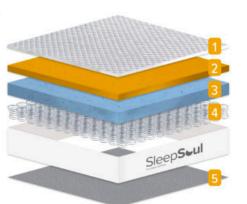

## Paradise

 TOP LAYER – Luxurious comfort quilting.
ICM SOFT FOAM – Provides deep comfort through consistent weight distribution.

3 1CM COOLGEL FOAM – Advanced temperature regulation slows down the heat build-up in the mattress, allowing you to sleep cooler, for longer.

SPRINGS – Pocket springs will conform to your bodies shape, supporting you where you need it the most and prevents the "roll together effect".

5 NON SLIP FABRIC – Anti–slip base for additional stability.

The SleepSoul Paradice comes with a 10 year Manufacturer's Warranty

Provides complete support from head to toe

Medium firmness Rating.

Come's vacuum packed and will require 24 hours to return to their original size before use

The SleepSoul Paradise mattress gives you a cool and comfortable night's sleep. 25cm thick with pocket springs and a coolgel foam.

Foam and springs give you the best of both worlds.

Featuring hundreds of individual pocket springs and a memory foam top The SleepSoul Paradise mattress combines exceptional support with a light and airy feel.

Our memory foam tops spread weight evenly across the mattress, preventing you from rolling across or off the bed.

You and your partner will remain stable throughout the night, allowing you to sleep soundly without waking each other up. Let's just hope they don't snore!

The cool gel layer absorbs and releases heat from your body. Ideal for hot sleepers, this innovative technology regulates your temperature to keep you cool and comfortable as you rest.