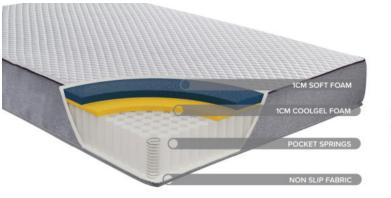

## Paradise

 TOP LAYER – Luxurious comfort quilting.
ICM SOFT FOAM – Provides deep comfort through consistent weight distribution.

3 1CM COOLGEL FOAM – Advanced temperature regulation slows down the heat build-up in the mattress, allowing you to sleep cooler, for longer.

SPRINGS – Pocket springs will conform to your bodies shape, supporting you where you need it the most and prevents the "roll together effect".

5 NON SLIP FABRIC – Anti–slip base for additional stability.